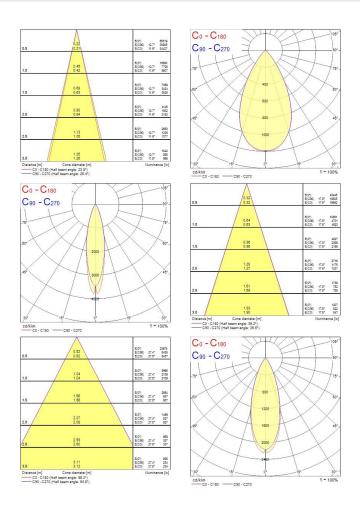

ological Risk Group      | RG1                                                 |
| Total power consumption (W)     | 54                                                  |
| Electrical protection           | Class I                                             |
| Dimmable                        | No                                                  |
| IP rating                       | IP20                                                |
| IK rating                       | IK03                                                |
| Product EAN number              | 5410288054513                                       |
|                                 |                                                     |

#### PHOTOMETRY

# SYLVANIA

### Pixo Large Pixo Large 5200lm 940 NB MB WB BLK 0005451



### **TECHNICAL DRAWINGS**