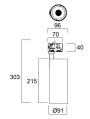

|
| Total power consumption (W)     | 54                                                  |
| Electrical protection           | Class I                                             |
| Dimmable                        | No                                                  |
| IP rating                       | IP20                                                |
| IK rating                       | IK03                                                |
| Product EAN number              | 5410288054513                                       |
|                                 |                                                     |

#### PHOTOMETRY

# SYLVANIA

### Pixo Large Pixo Large 5200lm 940 NB MB WB BLK 0005451



### **TECHNICAL DRAWINGS**